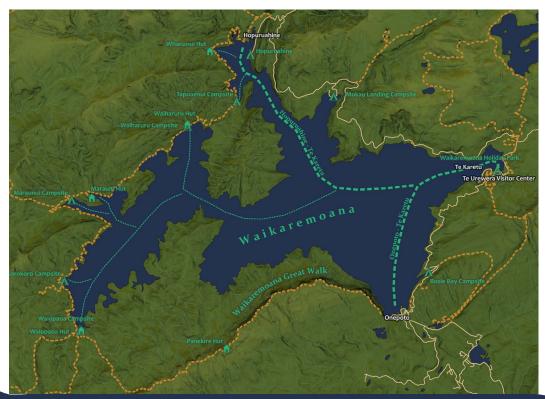

## WATER TAXI SERVICE AVAILABLE

The costs below are for 'one way' only.

| From      | То                            | Cost (One way)                                    | ЕТА    | Drop off/pick up | Pick up only |
|-----------|-------------------------------|---------------------------------------------------|--------|------------------|--------------|
| Te Karetu | Onepoto                       | \$50.00 per adult<br>\$20.00 per child 5-16 years | 15mins | 8.30am           | 1pm          |
| Te Karetu | Hopuruahine<br>(Whananui Hut) | \$60.00 per adult<br>\$20.00 per child 5-16 years | 25mins | 9.00am           | 2pm          |

| To and From                  | Cost                                              | ЕТА    | Departure (Te Karetu) |
|------------------------------|---------------------------------------------------|--------|-----------------------|
| All other huts and campsites | \$80.00 per adult<br>\$20.00 per child 5-16 years | 40mins | 10am                  |

For water taxi bookings please call in and see us at Te Urewera Visitor Centre or contact us:

Phone: +64 6 837 3803

Email: teureweravc@ngaituhoe.iwi.nz

Address: Te Kura Whenua, 6249 Lake Road/SH38, Waikaremoana 4195, Te Urewera.