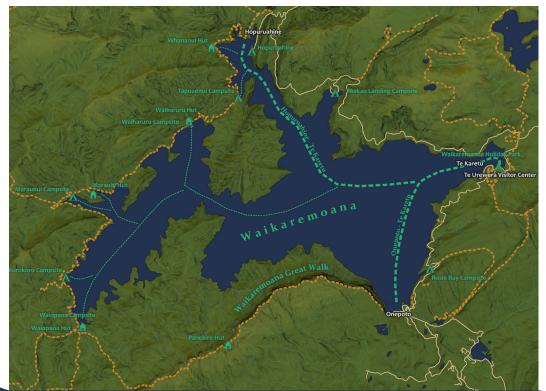

## WATER TAXI SERVICE AVAILABLE

The costs below are for 'one way' only.

| From      | То          | Cost (One way)                                    | ЕТА    | Drop off/pick up | Pick up only |
|-----------|-------------|---------------------------------------------------|--------|------------------|--------------|
| Te Karetu | Onepoto     | \$50.00 per adult<br>\$20.00 per child 5-16 years | 15mins | 8.30am           | 1pm          |
| Te Karetu | Hopuruahine | \$60.00 per adult<br>\$20.00 per child 5-16 years | 25mins | 9.00am           | 2pm          |

| To and From                  | Cost                                              | ЕТА    | Departure (Te Karetu) |
|------------------------------|---------------------------------------------------|--------|-----------------------|
| All other huts and campsites | \$80.00 per adult<br>\$20.00 per child 5-16 years | 40mins | 10am                  |

If you need to make any changes to your GW bookings, you are able to do this by visiting the DOC website here and then logging in to your online booking account.

For water taxi bookings please phone; 06 8373 803 or email; teureweravc@ngaituhoe.iwi.nz